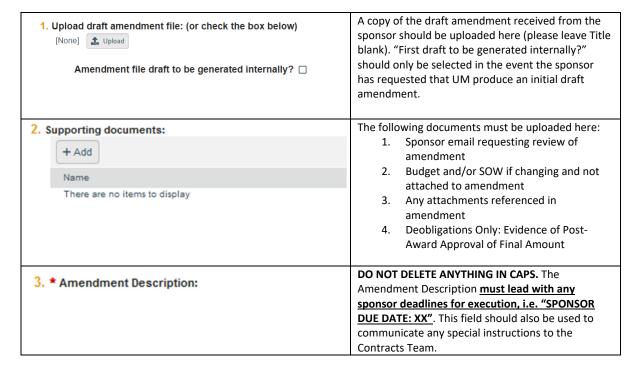

# RESEARCH ADMINISTRATION

### **Sponsored Agreement Amendment IBIS Submission Guidance**

### **Prerequisite Checklist:**

☐ Follow-on Funding Proposal (FP) in process in IBIS if amendment is obligating funding not previously proposed.

#### **IBIS Submission Instructions:**

- 1. Navigate to the original SA record for the agreement requiring an amendment
- 2. Click Create Amendment on the leftmost toolbar:



#### 3. Amendment Information Tab:



5. Click Continue:



### 6. Agreement Upload Tab:





# RESEARCH ADMINISTRATION

| Agreement manager/Principal investigator: | Automatically populates. The Agreement manager/Principal Investigator should be the PI overseeing the overall project.                                  |  |
|-------------------------------------------|---------------------------------------------------------------------------------------------------------------------------------------------------------|--|
| 2. Title or internal reference number: ②  | Title should be the title for the original agreement, which automatically populates based on the original submission, preceded by the amendment number. |  |
| 3. * Agreement type:  Sponsored Agreement | Agreement type should always be Sponsored Agreement.