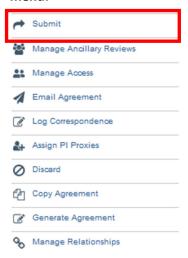

# RESEARCH ADMINISTRATION

9. Completion Instructions Tab: confirm all information inputted accurately and Click Finish

| S Exit Save | Finish |
|-------------|--------|
|-------------|--------|

10. The SA Amendment should now be in Pre-Submission status. Click Submit on the leftmost menu: